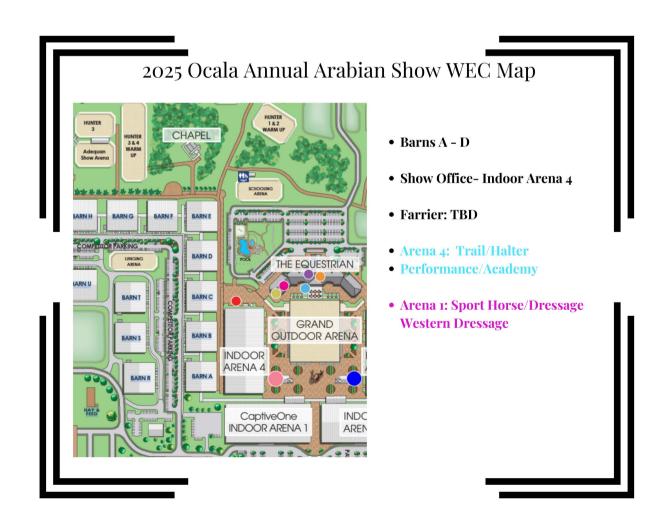

<sup>\*\*</sup>Dressage and Sport Horse In Hand entries due 3/19/2025.
There are NO post entries for Dressage nor Sport Horse In Hand!

| 2025 OA      | HA 30th     |                                                |  |  |
|--------------|-------------|------------------------------------------------|--|--|
| Annual Horse |             | THURSDAY - ARENA 4                             |  |  |
| Sno          | Show        |                                                |  |  |
|              | CODE        | 8:00 AM                                        |  |  |
| 101          | CODE<br>450 | HA/AA Geldings Halter - OPEN                   |  |  |
| 102          | 468         | HA/AA Geldings Halter - ATH                    |  |  |
| 103          | 400         | HA/AA Mares Halter - OPEN                      |  |  |
| 104          | 418         | HA/AA Mares Halter - ATH                       |  |  |
| 105          | 401         | HA/AA Halter Grand Championship                |  |  |
| 106          | 26          | Arabian Geldings Halter 2 & Under - OPEN       |  |  |
| 107          | 26          | Arabian Geldings Halter 3 & Over - OPEN        |  |  |
| 108          | 34          | Arabian Geldings Halter - ATH                  |  |  |
| 109          | 27          | Arabian Geldings Championship                  |  |  |
| 110          | 1           | Arabian Yearling Fillies - OPEN \$\$           |  |  |
| 111          | 1           | Arabian Mares Halter 2- 5 Year Old - OPEN      |  |  |
| 112          | 1           | Arabian Mares Halter 6 & Over - OPEN           |  |  |
| 113          | 10          | Arabian Mares Halter- ATH                      |  |  |
| 114          | 2           | Arabian Mares Championship                     |  |  |
| 115          | 14          | Arabian Yearling Colts - OPEN \$\$             |  |  |
| 116          | 14          | Arabian Stallions Halter 2 - 5 Year Old - OPEN |  |  |
| 117          | 14          | Arabian Stallions Halter 6 & Over - OPEN       |  |  |
| 118          | 21          | Arabian Stallions Halter - ATH                 |  |  |
| 119          | 15          | Arabian Stallions Championship                 |  |  |
|              |             | 15 MINUTE BREAK                                |  |  |
| 120          | 1156        | HA/AA Performance Halter Mares 3 & Over        |  |  |
| 121          | 1446        | HA/AA Performance Halter Geldings 3 & Over     |  |  |
| 122          | 1512        | Arabian Performance Halter Mares 3 & Over      |  |  |
| 123          | 2078        | Arabian Performance Halter Geldings 3 & Over   |  |  |
| 124          | 2018        | Arabian Performance Halter Stallions 3 & Over  |  |  |
|              |             | BREAK & COURSE SETUP                           |  |  |
| 125          | 1394        | HA/AA In-Hand Eng/West Trail Open              |  |  |
| 126          | 1396        | HA/AA In-Hand Eng/West Trail ATH               |  |  |
| 127          | 1388        | Arabian In-Hand Eng/West Trail Open            |  |  |
| 128          | 1390        | Arabian In-Hand Eng/West Trail ATH             |  |  |
| 129          | 210         | Arabian Western Trail Horse Open               |  |  |
| 130          | 645         | HA/AA Western Trail Horse Open                 |  |  |
| 131          | 216         | Arabian Western Trail Horse ATR                |  |  |
| 132          | 6511        | HA/AA Western Trail Horse ATR                  |  |  |
| 133          | 179         | Arabian English Trail Horse Open               |  |  |
| 134          | 691         | HA/AA English Trail Horse Open                 |  |  |
| 135          | 183         | Arabian English Trail Horse ATR                |  |  |
| 136          | 695         | HA/AA English Trail Horse ATR                  |  |  |
|              |             | Short Break - Course Change                    |  |  |
| 137          | 3008        | Arabian Ranch Riding ATR                       |  |  |
| 138          | 3006        | Arabian Ranch Riding Open                      |  |  |
| 139          | 3028        | HA/AA Ranch Riding ATR                         |  |  |
| 140          | 3026        | HA/AA Ranch Riding Open                        |  |  |
|              |             | BREAK & COURSE REMOVAL                         |  |  |
| 141          | 2517        | A/HA/AA Western Dressage Suitability           |  |  |
| 142          |             | TBA                                            |  |  |
| 143          |             | ТВА                                            |  |  |
| 144          |             | TBA                                            |  |  |
| 145          | 2417        | A/HA/AA Western Dressage Hack                  |  |  |